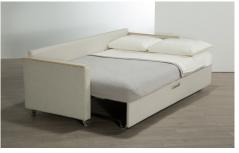

## Sleeper Sofa

The Full House Sleeper Sofa is available features a 50" sleeping surface, ample enough for two overnight guests. A safety latch locks the seat in the closed and extended positions. Heavy duty swivel-locking casters.