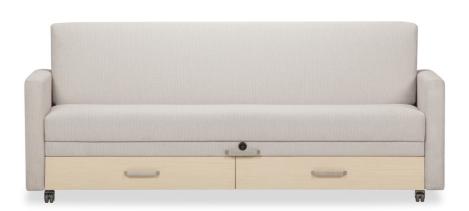

## Sleeper Sofa

The Full House Sleeper Sofa is available features a 50" sleeping surface, ample enough for two overnight guests. A safety latch locks the seat in the closed and extended positions. Heavy duty swivel-locking casters.