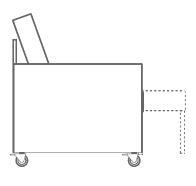

## Sleeper Sofa

The Full House Sleeper Sofa is available features a 50" sleeping surface, ample enough for two overnight guests. A safety latch locks the seat in the closed and extended positions. Heavy duty swivel-locking casters.

## Dimensions

left side

## Full House Sleeper Sofa

| Model  | Short Description   | W  | D  | RD | Н  | SW | SH | AH | YDG | WICAP    |
|--------|---------------------|----|----|----|----|----|----|----|-----|----------|
| 570-96 | Full house, sleeper | 83 | 36 | 40 | 36 | 76 | 18 | 24 | 11  | 1000 lbs |
| 570-97 | Full house, sleeper | 83 | 36 | 50 | 36 | 76 | 18 | 24 | 11  | 1000 lbs |