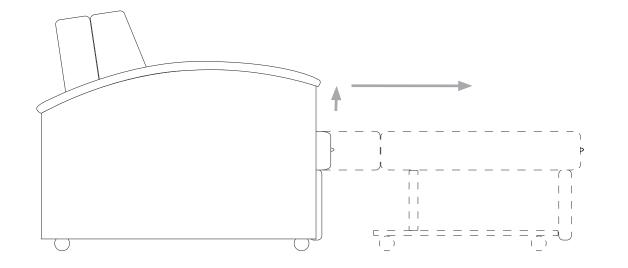

## Sideline Sleeper Loveseat

The Sideline Sleeper loveseat extends to its side. It converts into a comfortable and ample bed by flipping the cusion into the empty space.

#570-70 Overall: 46/83w x 36d x 34h Seat: 38w x 18h Sleeping: 76 x 34 x 22h