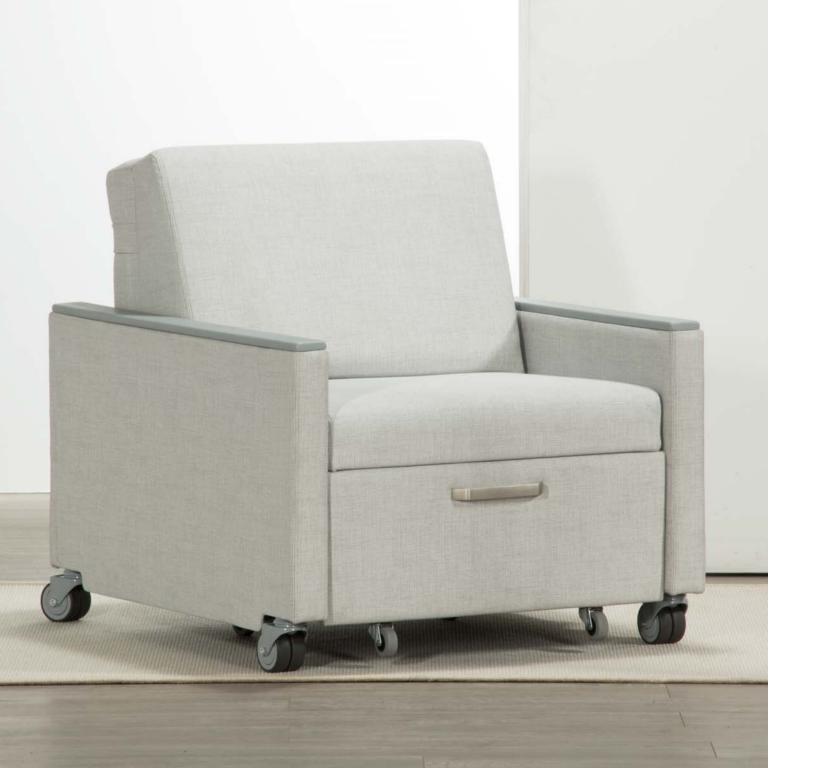

## Sideline Sleeper Loveseat

The Sideline Sleeper loveseat extends to its side. It converts into a comfortable and ample bed by flipping the cusion into the empty space.

#570-70 Overall: 46/83w x 36d x 34h Seat: 38w x 18h Sleeping: 76 x 34 x 22h