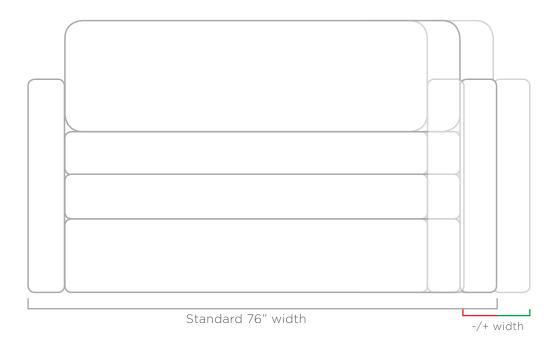

## Sleepers by the inch

All sleepers are part of our sleepers by the inch program. We build our sleepers by the inch, so you may use standard widths or specify the width to match your need.