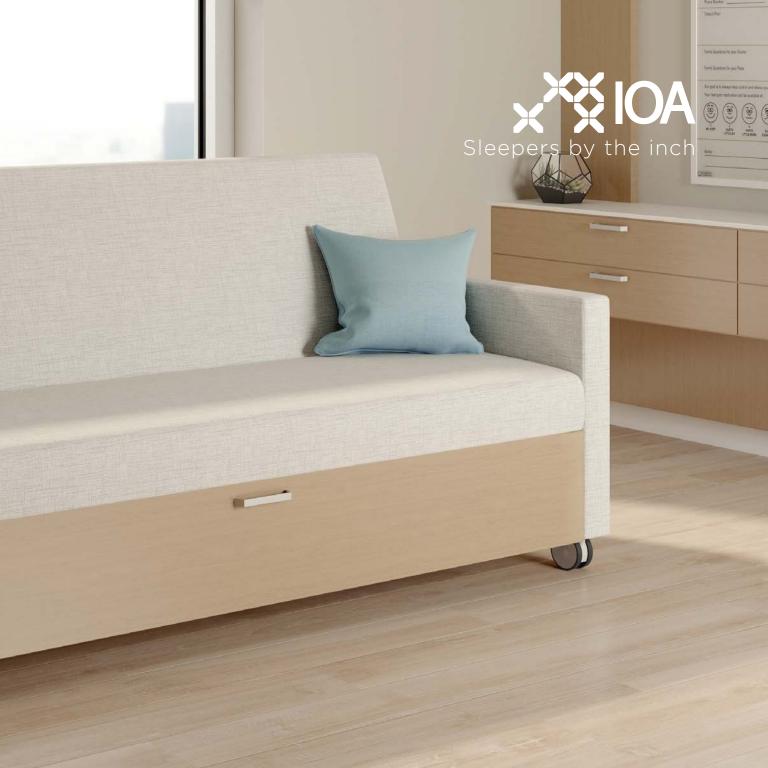

# Lota Sleeper

An easy one step conversion with no loose cushions or mechanism.

#570-92

Overall: 83w x 36d x 34h

Seat: 76w x 18h

Sleeping: 76 x 34 x 22h

# Central Locking System A simple action locks or unlocks all casters at one time. This allows for ease of moving for cleaning and repositioning without damaging floors. When in position simply engage the system to lock the sleeper in place. Available as a foot pedal or handle operation.