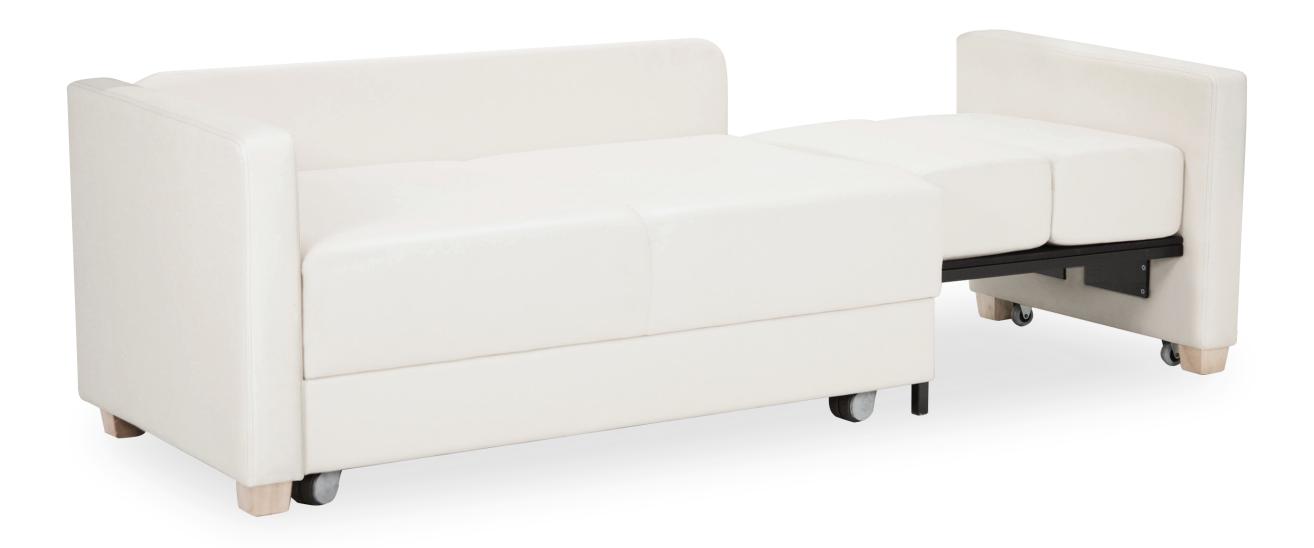

## Sideline Sleeper Loveseat

The Sideline Sleeper loveseat extends to its side. It converts into a comfortable and ample bed by flipping the cusion into the empty space.

#570-70 Overall: 46/83w x 36d x 34h Seat: 38w x 18h Sleeping: 76 x 34 x 22h