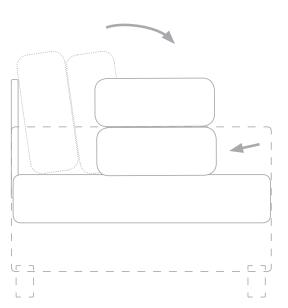

# Lota Sleeper

An easy one step conversion with no loose cushions or mechanism.

#570-92

Overall: 83w x 36d x 34h

Seat: 76w x 18h

Sleeping: 76 x 34 x 22h