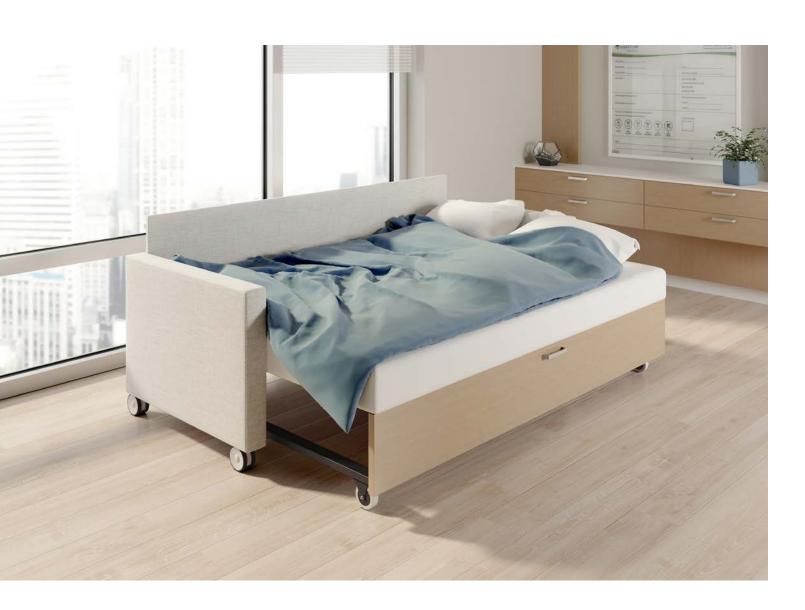

#### Full House

Available in a 40" (#96) or 50" (#97)sleeping surface depth

#96

Overall: 83w x 36d x 36h Seat: 72w x 18h

Sleeping Surface: 72 x 40

#97

Overall: 83w x 36d x 36h

Seat: 72w x 18h

Sleeping Surface: 72 x 50