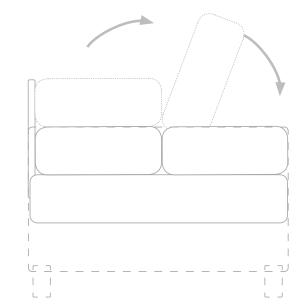

# Lota Sleeper

An easy one step conversion with no loose cushions or mechanism.

#570-92

Overall: 83w x 36d x 34h

Seat: 76w x 18h

Sleeping: 76 x 34 x 22h