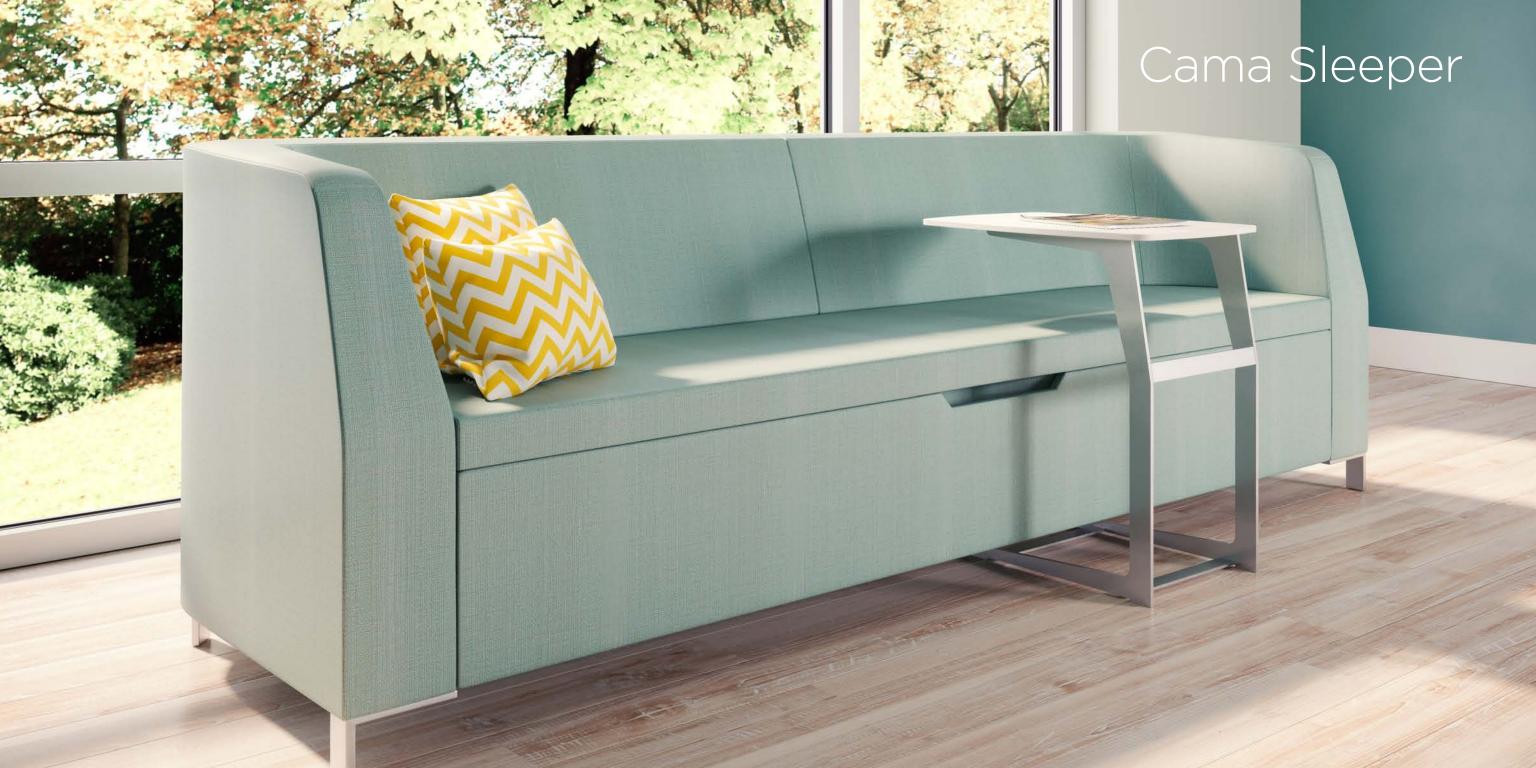

# Cama Family Chaise Sleeper

The CAMA Family Chaise Sleeper is engineered to be devoid of complex mechanics through its simple slide that extends and locks the seat.

Double arm #110 Overall: 31"h x 34"d x 89"w

Single arm #111 Overall: 31"h x 34"d x 82"w

Side table storage #111T Side ottoman storage #111O Overall: 31"h x 34"d x 107"w

> All versions: Seat: 20/30"d x 76"w Recessed shelf: 4.5" d