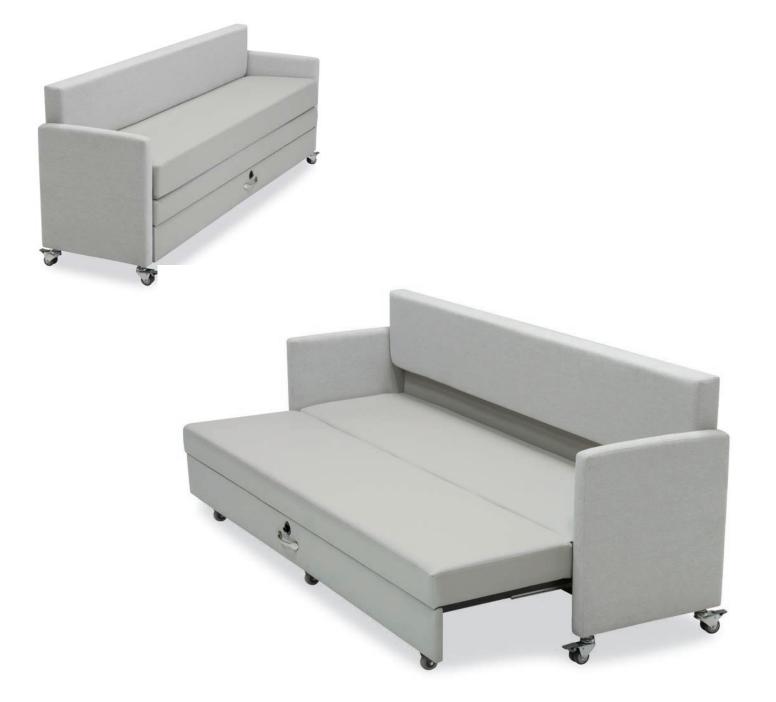

# Lota Sleeper

An easy one step conversion with no loose cushions or mechanism.

#570-92

Overall: 83w x 36d x 34h

Seat: 76w x 18h

Sleeping: 76 x 34 x 22h