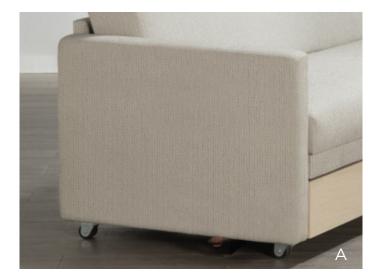

A Arm style 1: #570 B Arm style 2: #573

Leg style 1: Casters Leg style 2: Wood Legs