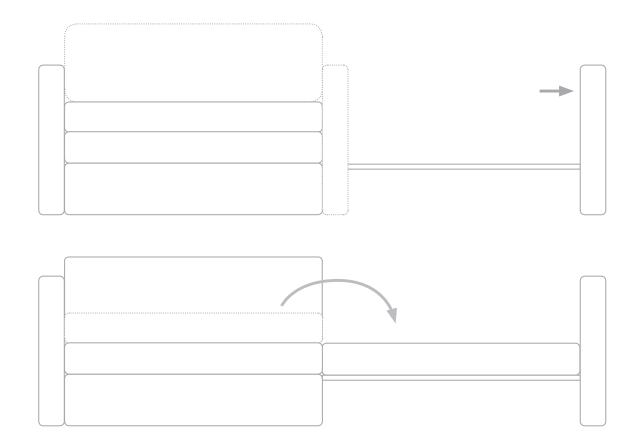

## Sideline Sleeper Loveseat

The Sideline Sleeper loveseat extends to its side. It converts into a comfortable and ample bed by flipping the cusion into the empty space.

#570-70 Overall: 46/83w x 36d x 34h Seat: 38w x 18h Sleeping: 76 x 34 x 22h