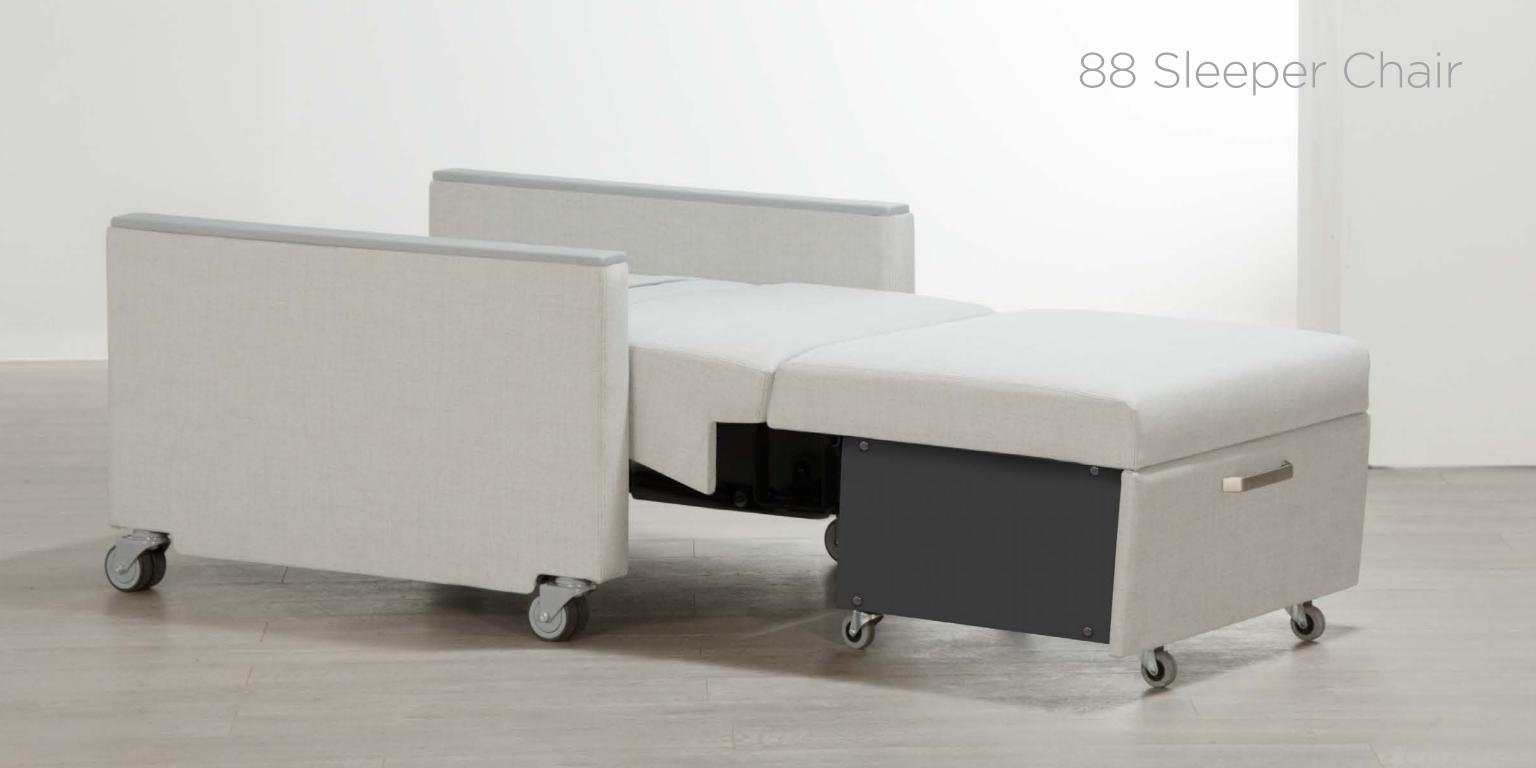

#### 88 Sleeper Chair

A simple one step conversion from chair to sleeper

#570-88

Overall: 32w x 36d x 38h

Seat: 25w x 18h

Sleeping Surface: 24 x 74

88 Double Sleeper #570-88-2

Overall:57w x 36d x 38h

Seat: 25w x 18h

Sleeping Surface: 24 x 74

88 Loveseat Sleeper #570-88-P60

Overall:60w x 36d x 38h

Seat: 55w x 18h

Sleeping Surface: 55 x 74