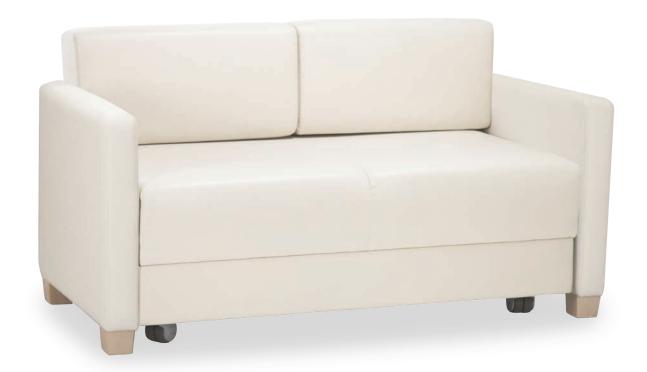

## Sideline Sleeper Loveseat

The Sideline Sleeper loveseat extends to its side. It converts into a comfortable and ample bed by flipping the cusion into the empty space.

#570-70 Overall: 46/83w x 36d x 34h Seat: 38w x 18h Sleeping: 76 x 34 x 22h