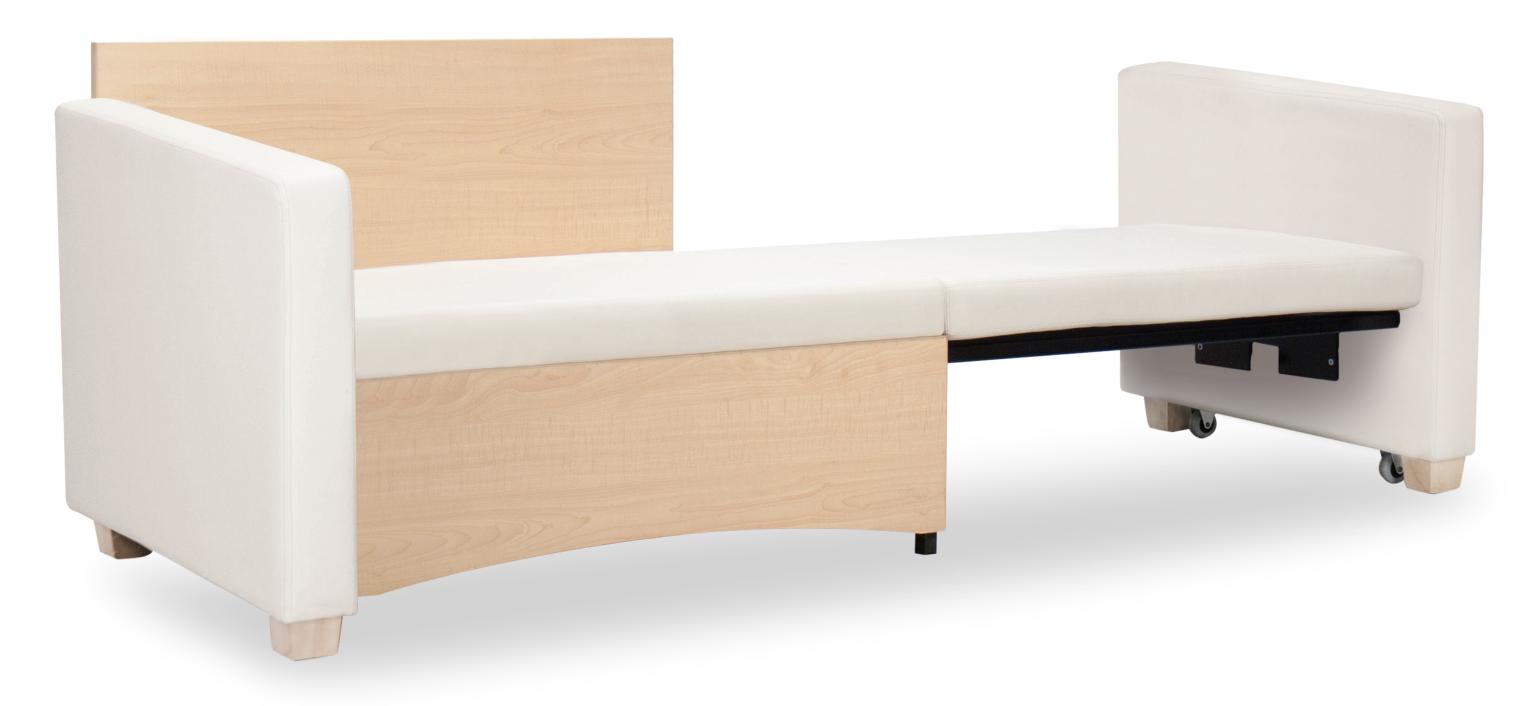

# Cama Family Chaise Sleeper

The CAMA Family Chaise Sleeper is engineered to be devoid of complex mechanics through its simple slide that extends and locks the seat.

Double arm #110 Overall: 31"h x 34"d x 89"w

Single arm #111 Overall: 31"h x 34"d x 82"w

Side table storage #111T Side ottoman storage #111O Overall: 31"h x 34"d x 107"w

> All versions: Seat: 20/30"d x 76"w Recessed shelf: 4.5" d