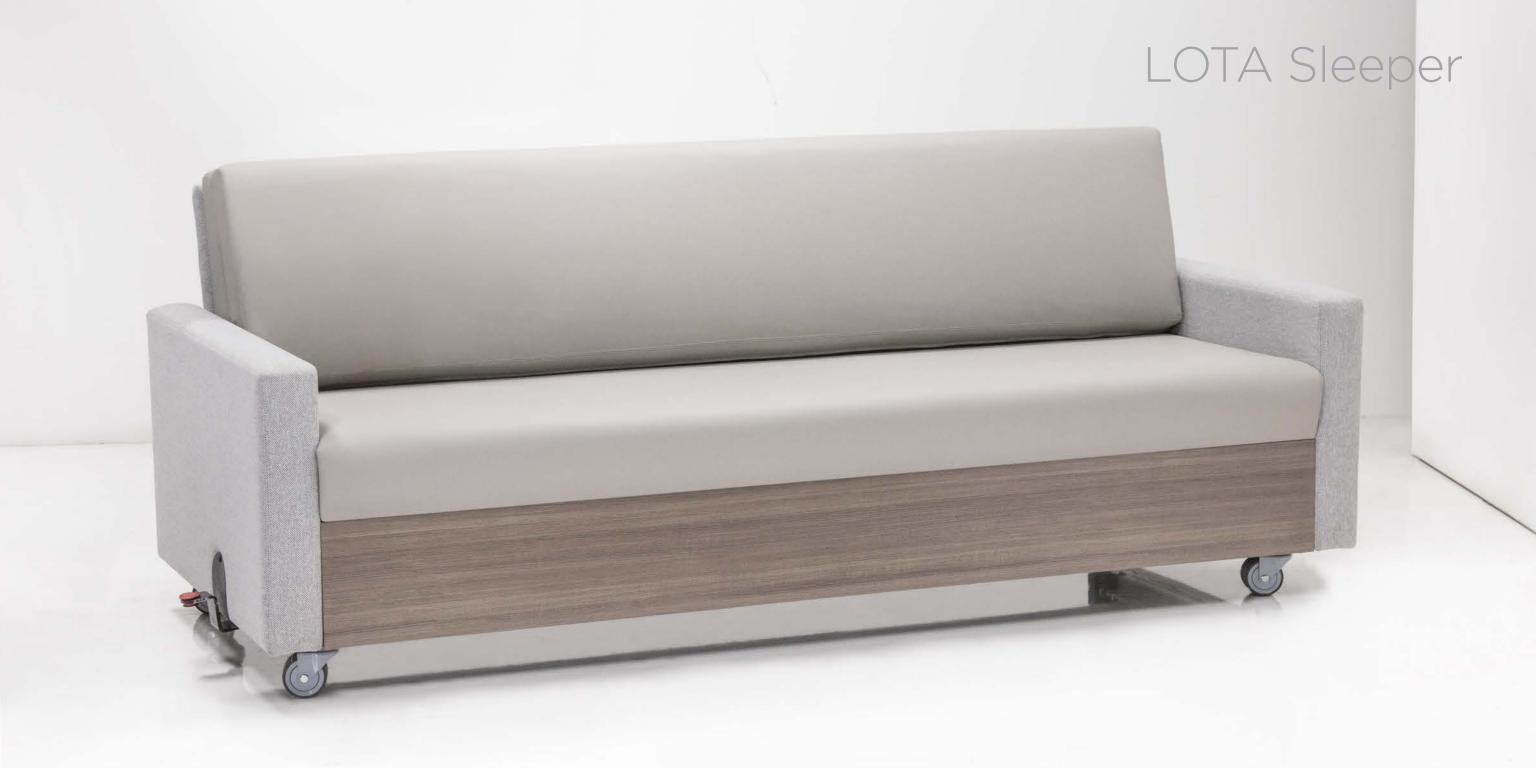

# Lota Sleeper

An easy one step conversion with no loose cushions or mechanism.

#570-92

Overall: 83w x 36d x 34h

Seat: 76w x 18h

Sleeping: 76 x 34 x 22h