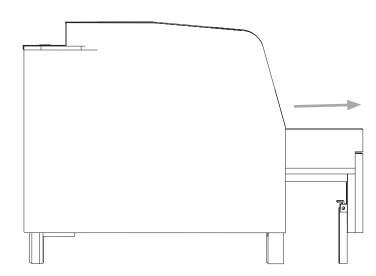

# Cama Family Chaise Sleeper

The CAMA Family Chaise Sleeper is engineered to be devoid of complex mechanics through its simple slide that extends and locks the seat.

Double arm #110 Overall: 31"h x 34"d x 89"w

Single arm #111 Overall: 31"h x 34"d x 82"w

Side table storage #111T Side ottoman storage #111O Overall: 31"h x 34"d x 107"w

> All versions: Seat: 20/30"d x 76"w Recessed shelf: 4.5" d