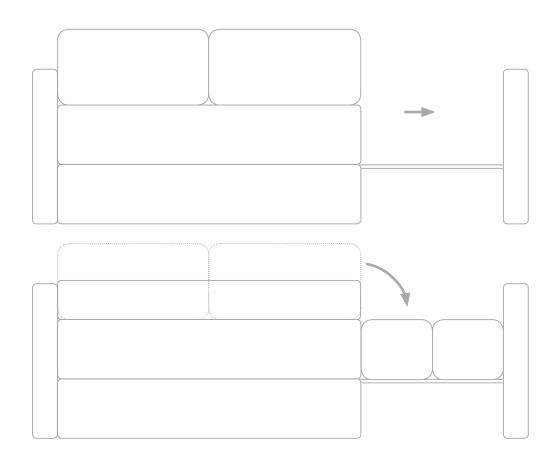

## Sideline Sleeper Loveseat

The Sideline Sleeper loveseat extends to its side. It converts into a comfortable and ample bed by flipping the cusion into the empty space.

#570-70 Overall: 46/83w x 36d x 34h Seat: 38w x 18h Sleeping: 76 x 34 x 22h