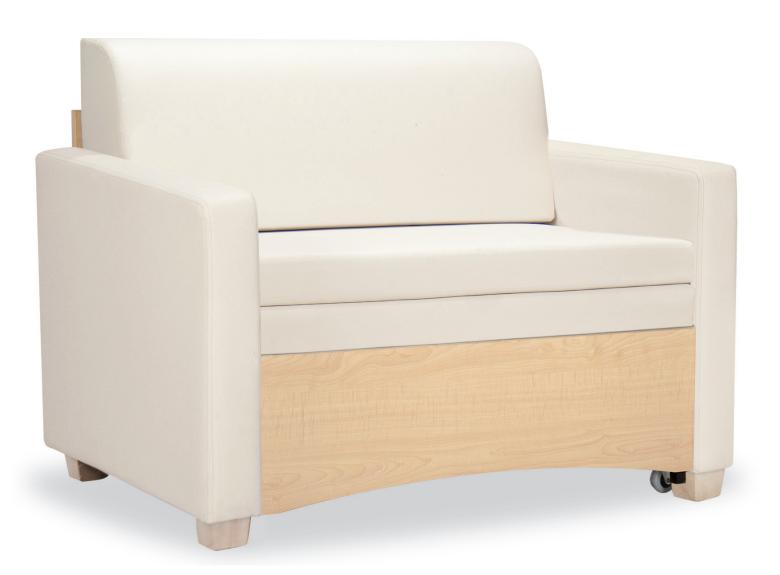

# Cama Family Chaise Sleeper

The CAMA Family Chaise Sleeper is engineered to be devoid of complex mechanics through its simple slide that extends and locks the seat.

Double arm #110 Overall: 31"h x 34"d x 89"w

Single arm #111 Overall: 31"h x 34"d x 82"w

Side table storage #111T Side ottoman storage #111O Overall: 31"h x 34"d x 107"w

> All versions: Seat: 20/30"d x 76"w Recessed shelf: 4.5" d