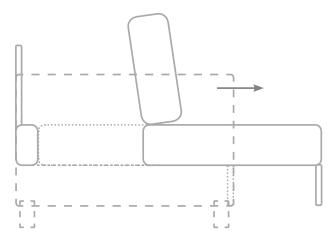

#### Full House

Available in a 40" (#96) or 50" (#97)sleeping surface depth

#96

Overall: 83w x 36d x 36h Seat: 72w x 18h

Sleeping Surface: 72 x 40

#97

Overall: 83w x 36d x 36h

Seat: 72w x 18h

Sleeping Surface: 72 x 50