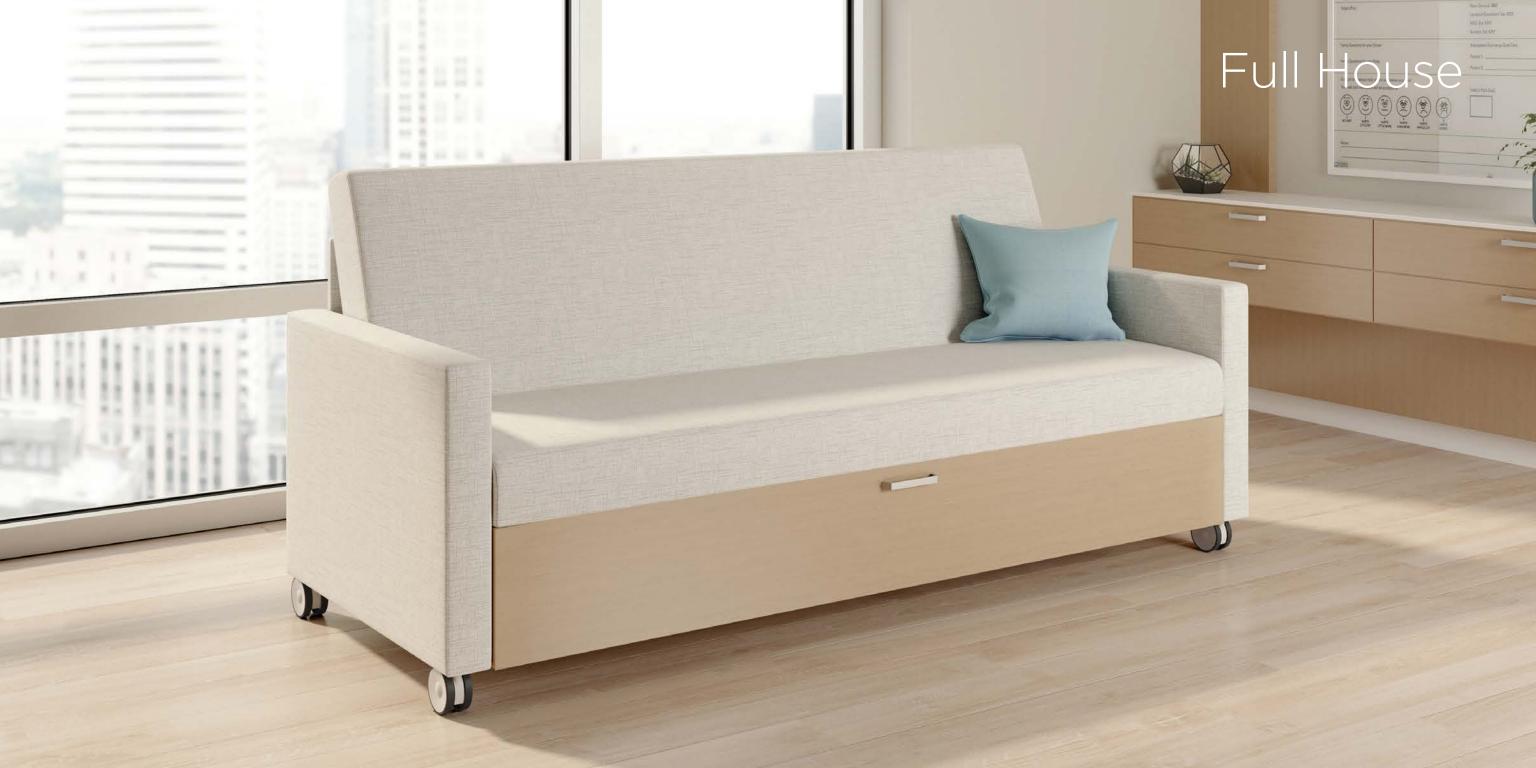

#### Full House

Available in a 40" (#96) or 50" (#97)sleeping surface depth

#96

Overall: 83w x 36d x 36h Seat: 72w x 18h

Sleeping Surface: 72 x 40

#97

Overall: 83w x 36d x 36h

Seat: 72w x 18h

Sleeping Surface: 72 x 50