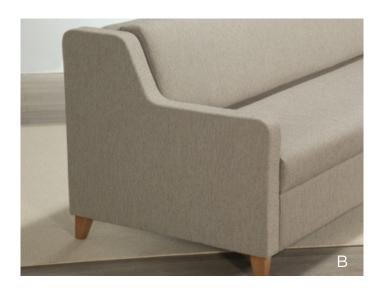

A Arm style 1: #570 B Arm style 2: #573

Leg style 1: Casters Leg style 2: Wood Legs