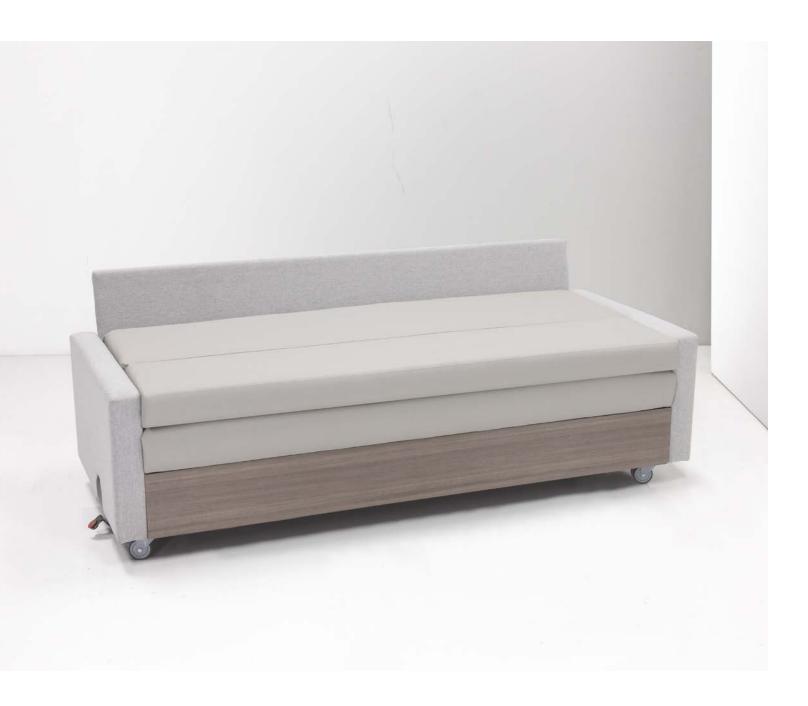

# Lota Sleeper

An easy one step conversion with no loose cushions or mechanism.

#570-92

Overall: 83w x 36d x 34h

Seat: 76w x 18h

Sleeping: 76 x 34 x 22h