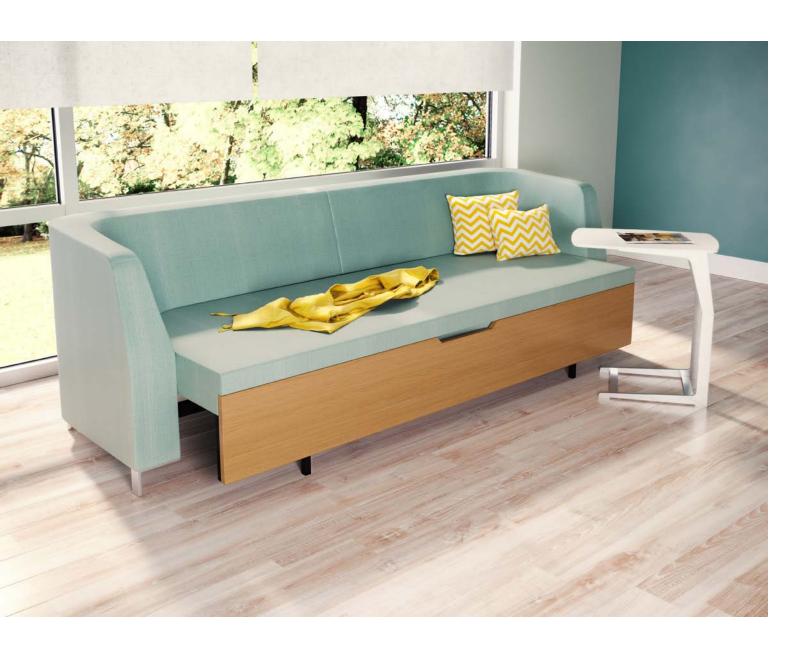

# Cama Family Chaise Sleeper

The CAMA Family Chaise Sleeper is engineered to be devoid of complex mechanics through its simple slide that extends and locks the seat.

Double arm #110 Overall: 31"h x 34"d x 89"w

Single arm #111 Overall: 31"h x 34"d x 82"w

Side table storage #111T Side ottoman storage #111O Overall: 31"h x 34"d x 107"w

> All versions: Seat: 20/30"d x 76"w Recessed shelf: 4.5" d