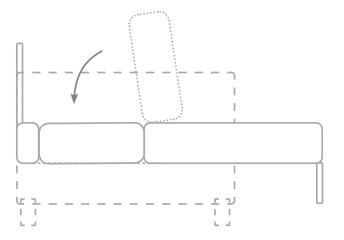

#### Full House

Available in a 40" (#96) or 50" (#97)sleeping surface depth

#96

Overall: 83w x 36d x 36h Seat: 72w x 18h

Sleeping Surface: 72 x 40

#97

Overall: 83w x 36d x 36h

Seat: 72w x 18h

Sleeping Surface: 72 x 50